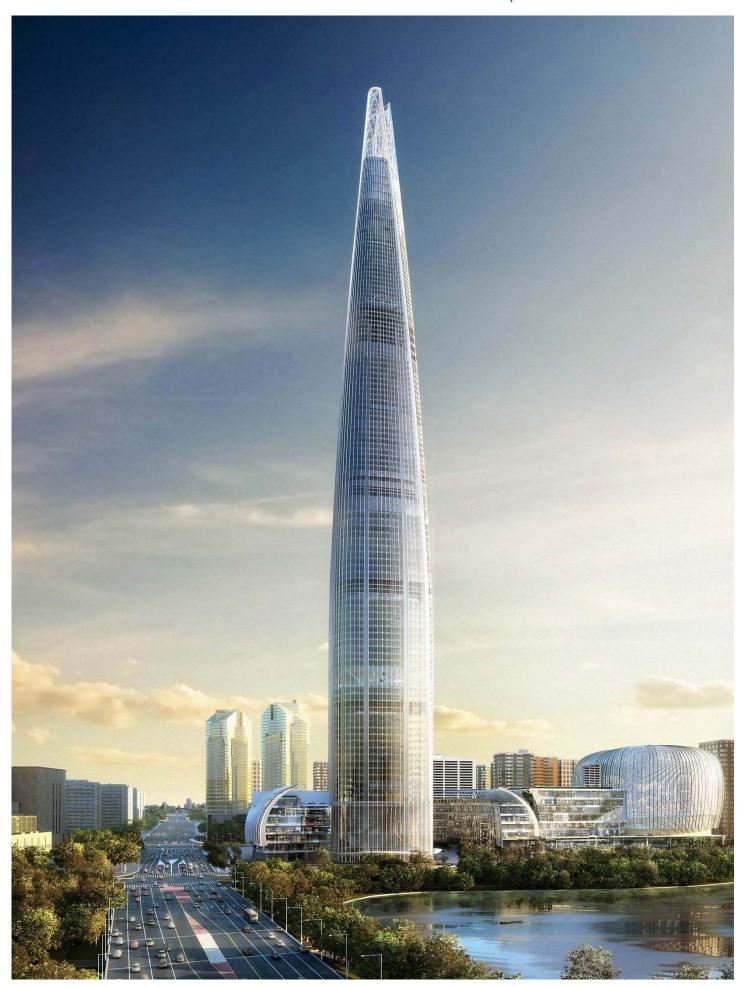

# **Lotte Super Tower**

## **Project Description:**

Duration: 2010 ~2016

Location: Seoul, Republic of Korea Design: 1. Foreign; KPF (USA) 2. Domestic; Baum (ROK)

Construction: Lotte E & C