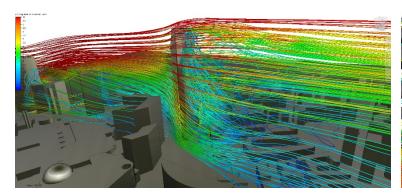

## CFD Analysis

Summit Facade can perform internal and external Computational Fluid Dynamics (CFD) analyses to check air pressure, velocity and temperature (internal) distribution inside the building areas or along the building perimeter. At a selected slice selection frame, contour bands and vectors can be plotted to visualize the selected parameter variation or flow