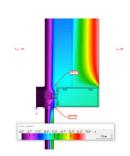

## CFD Analysis

Summit Facade can perform internal and external Computational Fluid Dynamics (CFD) analyses to check air pressure, velocity and temperature (internal) distribution inside the building areas or along the building perimeter. At a selected slice selection frame, contour bands and vectors can be plotted to visualize the selected parameter variation or flow