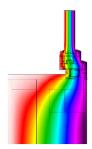

## CFD Analysis

Summit Facade can perform internal and external Computational Fluid Dynamics (CFD) analyses to check air pressure, velocity and temperature (internal) distribution inside the building areas or along the building perimeter. At a selected slice selection frame, contour bands and vectors can be plotted to visualize the selected parameter variation or flow