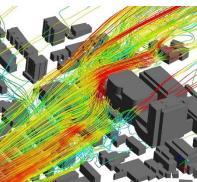

## CFD Analysis

Summit Facade can perform internal and external Computational Fluid Dynamics (CFD) analyses to check air pressure, velocity and temperature (internal) distribution inside the building areas or along the building perimeter. At a selected slice selection frame, contour bands and vectors can be plotted to visualize the selected parameter variation or flow