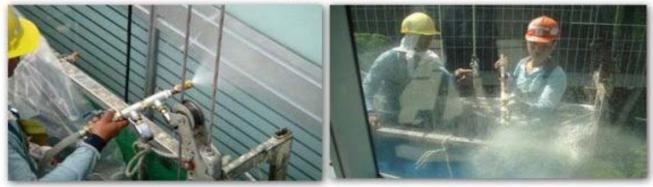

#### Inspections

Site Testing Witnessing

Summit Facade will conduct inspection during façade construction. Summit Facade will document and photograph the process from fabrication, Assembly, Installation and field testing. Summit Facade will provide a report with recommendation.