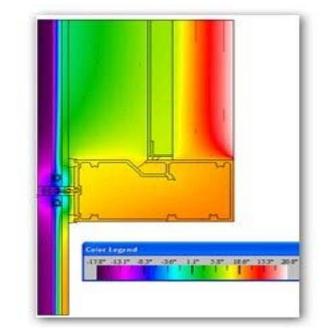

## Façade Thermal and Condensation Risk Analysis

Summit Facade performs thermal performance simulations of the façade components. This is essential to ensure the performance complies with local and international codes. Parameters such as U-factor and SHGC are calculated as inputs to energy models or HVAC equipment sizing.

In cold areas, condensate formation along the interior face of the façade components is susceptible to happen. Through condensation risk analysis, Summit Facade checks the condensation prone areas and provides design changes to lessen or eliminate its occurrence.