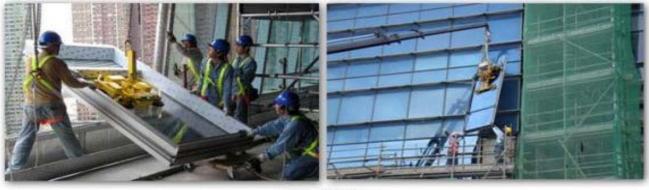

On-site Installation

#### Inspections

Site Testing Witnessing

Summit Facade will conduct inspection during façade construction. Summit Facade will document and photograph the process from fabrication, Assembly, Installation and field testing. Summit Facade will provide a report with recommendation.