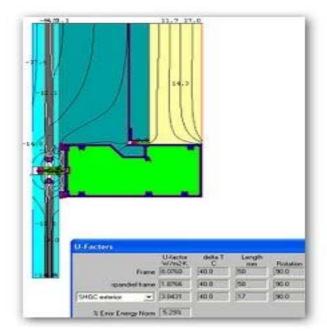

## Façade Thermal and Condensation Risk Analysis

Summit Facade performs thermal performance simulations of the façade components. This is essential to ensure the performance complies with local and international codes. Parameters such as U-factor and SHGC are calculated as inputs to energy models or HVAC equipment sizing.

In cold areas, condensate formation along the interior face of the façade components is susceptible to happen. Through condensation risk analysis, Summit Facade checks the condensation prone areas and provides design changes to lessen or eliminate its occurrence.