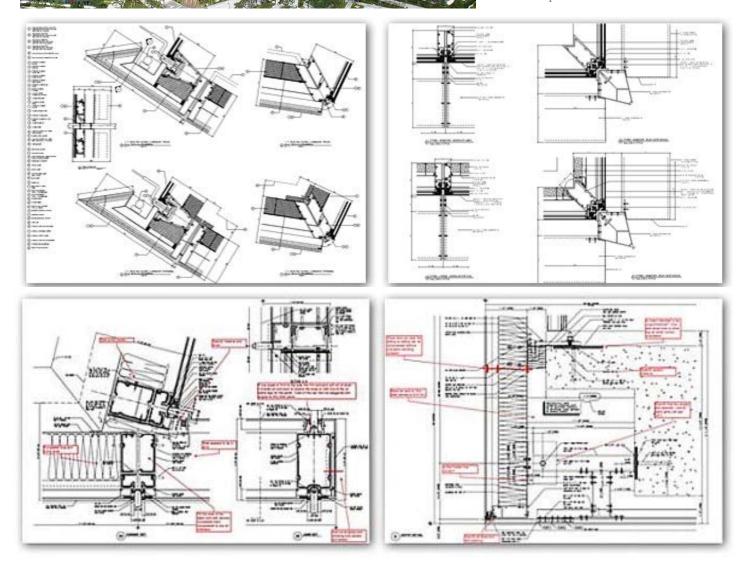

## **Construction Mockup / Shop drawing Review**

Summit Façade will prepare a set of construction documents of the façade to be use for bidding and contract documents. This includes façade system details of each wall types, technical performance specification and mockup scope. Summit Façade will coordinate with the design team to insure that all requirements are considered in the documents package. The CD set will have adequate information covering the façade scope and performance.

Deliverables

•Façade system design details package

- •Façade technical performance specification
- •Performance Mockup scope
- •Construction document report